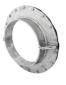

# **Roxtec RS seal with** SLFO/RI

Penetration seal for a single cable or pipe.

The Roxtec RS with SLFO/RI is a seal with sleeve for single cables or pipes. The entry seal has two halves with removable layers making it adaptable to cables and pipes of different sizes. The design of the transit makes it easy to install around existing cables or pipes. The openable sleeve is bolted to the structure.

Adapts to cables and pipes of different sizes