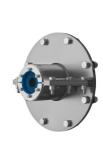

# **Roxtec RS seal with** SLFO/RI

Penetration seal for a single cable or pipe.

The Roxtec RS with SLFO/RI is a seal with sleeve for single cables or pipes. The entry seal has two halves with removable layers making it adaptable to cables and pipes of different sizes. The design of the transit makes it easy to install around existing cables or pipes. The openable sleeve is bolted to the structure.

Adapts to cables and pipes of different sizes

## Structure of installation

Mounting type