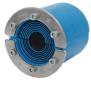

SLFO/RI

Penetration seal for a single cable or pipe.

The Roxtec RS with SLFO/RI is a seal with sleeve for single cables or pipes. The entry seal has two halves with removable layers making it adaptable to cables and pipes of different sizes. The design of the transit makes it easy to install around existing cables or pipes. The openable sleeve is bolted to the structure.







Adapts to cables and pipes of different sizes

#### **Product characteristics**







## Structure of installation



Mounting type



# **Ratings & certificates**

#### Fire

A-CLASS according to IMO 2010 FTP Code



H-CLASS according to IMO 2010 FTP Code + HC fire load curve

### **Tightness**

Gas: 1 bar (catastrophic)



Water: 2 bar (catastrophic)

# **Sealing components**

### **Sealing components**









Lubricant

RS PE seal

SLFO/RI sleeve

For detailed information, please visit roxtec.com.

The product information provided by Roxtec does not release the purchaser of the Roxtec system, or part thereof, from the obligation to independently determine the suitability of the products for the intended process, installation and/or use.

Roxtec gives no guarantee for the Roxtec system or any part thereof and assumes no liability for any loss or damage whatsoever, whether direct, indirect, consequential, loss of profit or otherwise,

occurred or caused by the Roxtec systems or installations containing components not manufactured by an authorized manufacturer and/or occurred or caused by the use of the Roxtec system in a manner or for an application other than for which the Roxtec system was de